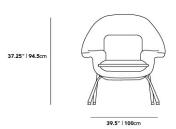

## **Dimensions**

39.5 in x 35.5 in x 37.25 in (Width x Depth x Height) All measurements are approximations.

Assembly Instructions Download