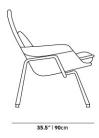

## **Dimensions**

39.5 in x 35.5 in x 37.25 in (Width x Depth x Height) All measurements are approximations.

Assembly Instructions Download