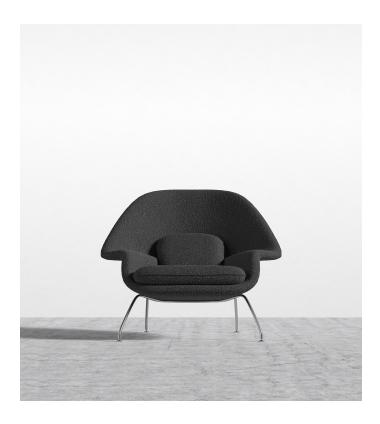

## Womb Chair

The iconic design owes much of its popularity to the simple, sweeping structure with indented armrests and movable cushions that enable you to lounge, sit upright or slouch, in whichever way you desire. The chair offers a comforting sense of security that is derived from the shape of the shell rather than its cushioning. This reproduction is also available as a set with the Womb Ottoman.