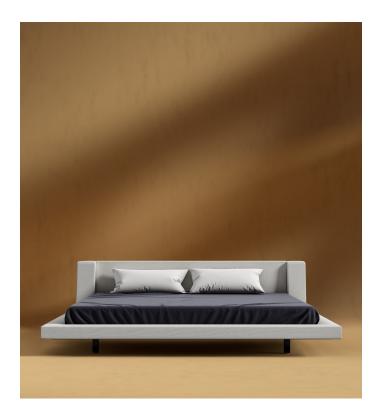

## Harper Bed

Floating becomes an illusion with the creative support of solid stainless steel legs and imaginative design of an extremely wide-set and low frame. Inspired by Italian home design, Harper's fully upholstered frame is made from quality materials like California Phase 2 compliant MDF and durable fabrics. Subtle details, such as the slight wrap-around of the headboard, are the small features that make Harper a unique piece for the home. Harper's sophisticated representation of stylish modern design is available in King or Queen.

## Details

- California Phase 2 Compliant MDF
- Standard quality framing is secured with strong metal brackets
- European flexible slat system included
- Upholstered in premium linen-blend fabric
- Full frame wrapped in triple layer multi-density foam cushioning
- Legs are black solid stainless steel
- 1 2 inch mattress inset
- Assembly required

\*Mattress shown in images is 8" thick