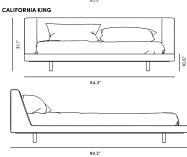

## Dimensions

72 in x 95.3 in x 31.1 in (Width x Depth x Height) All measurements are approximations.

Assembly Instructions Download

QUEEN

roveconcepts.com • 225-34 West 7th Ave, Vancouver, BC, Canada V5Y 1L6 • 1.800.705.6217