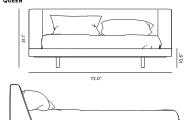

## Dimensions

72 in x 95.3 in x 31.1 in (Width x Depth x Height) All measurements are approximations.

Assembly Instructions Download

QUEEN

roveconcepts.com • 225-34 West 7th Ave, Vancouver, BC, Canada V5Y 1L6 • 1.800.705.6217