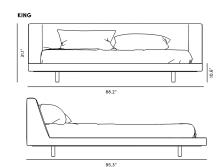

## Dimensions

72 in x 95.3 in x 31.1 in (Width x Depth x Height) All measurements are approximations.

Assembly Instructions Download

QUEEN

roveconcepts.com • 225-34 West 7th Ave, Vancouver, BC, Canada V5Y 1L6 • 1.800.705.6217