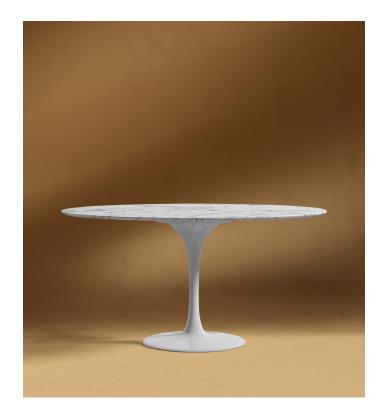

## Tulip Table Round -Carrara

The Tulip Table series is a premium reproduction line inspired by Finnish and American mid-century architecture, a period vastly characterised by the simplification of everyday living. Smooth marble sits atop a glossy white base for a sophisticated profile that is instantly recognizable. The unique single pedestal base is made from strong cast aluminum to support a heavy marble top whilst eliminating the unnecessary clutter of legs underneath.

## Details

This premium Rove Classics reproduction features:

- Premium white Carrara marble
- Finished with natural sealant
- Beveled underside edge
- Cast aluminum base
- 5-step powder coat resistant to chipping with gloss finish
- Round shape
- Assembly is required
- Diameter may vary by approximately 0.5"
- Natural markings may vary
- This product will be shipped in a wooden crate, tools are recommended for unboxing