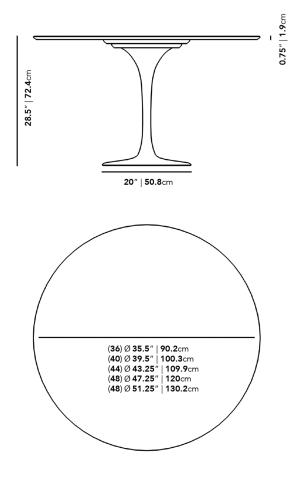

## Details

This premium Rove Classics reproduction features:

- Premium white Carrara marble
- Finished with natural sealant
- Beveled underside edge
- Cast aluminum base
- 5-step powder coat resistant to chipping with gloss finish
- Round shape
- Assembly is required
- Diameter may vary by approximately 0.5"
- Natural markings may vary
- This product will be shipped in a wooden crate, tools are recommended for unboxing