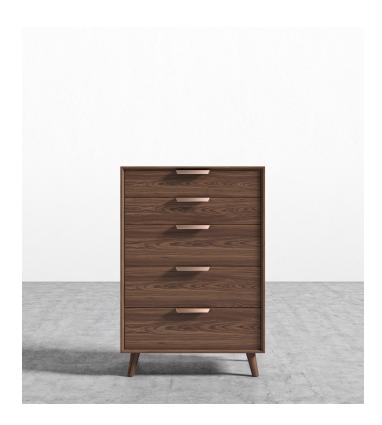

## **Asher Tall Dresser**

Asher™s seamless joinery and beautiful walnut veneer are inspired by Danish traditional mid-century masterpieces. The delicately sculpted frame falls 45 degrees into the drawers creating a beautiful casing and intricate depth. Neatly tapered solid wood legs complete the look with handsome brushed copper detail. The Asher Tall Dresser is ideal for clothing and collectibles, and completes the classic mid-century modern dream.

## Details

- Smooth American walnut veneer California Phase 2 Compliant MDF Italian-engineered soft-close drawers
- Brushed copper handles

Legs are made from solid American walnut