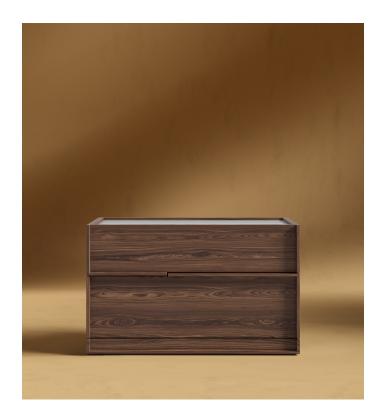

## **Hunter Nightstand**

Hunter's handsome silhouette and dreamy walnut or ash veneer are reminiscent of a modern cabin. This five piece bedroom set is designed with a wide and low profile to add casual comfort to a good night. The Hunter Nightstand is a perfect pair with the Hunter Bed, and is available in American walnut, ash veneer, or high gloss white lacquer for an unexpectedly cool contrast. The top is finished with a reflective mirror surface for a flash of modernism.

## Details

- Smooth American walnut or ash veneer California Phase 2 Compliant MDF
- Reflective white tempered glass surface Soft-close engineered drawers
- Camouflaged wood handles