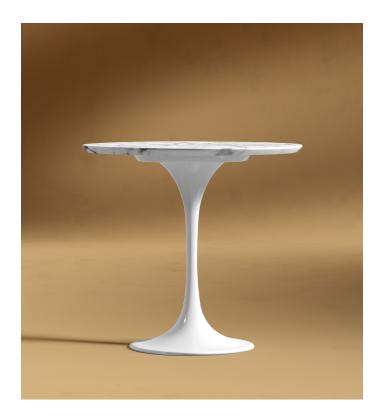

## **Tulip Side Table**

The Tulip Table series is a premium reproduction line inspired by Finnish and American mid-century architecture, a period vastly characterized by the simplification of everyday living. The unique single pedestal base is made from strong, durable cast aluminum to support your choice of table top whilst eliminating the unnecessary clutter of legs underneath.

Details

This premium Rove Classics reproduction features:

- · Marble top are finished with natural sealant
- Beveled underside edge
- Cast aluminum base with gloss finish
- Base has 5-step powder coat resistant to chipping
- Assembly is required
- Diameter may vary by approximately 0.5"
- Natural markings may vary
- This product will be shipped in a wooden crate, tools are recommended for unboxing