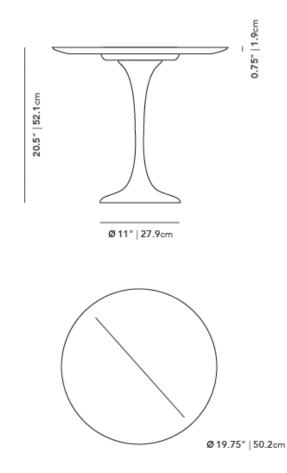

## Dimensions

19.75 in x 19.75 in x 20.5 in (Width x Depth x Height) All measurements are approximations.

Assembly Instructions Download