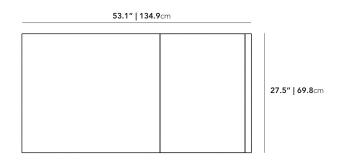

## Dimensions

53.1 in x 27.5 in x 15 in (Width x Depth x Height) All measurements are approximations.

Assembly Instructions Download