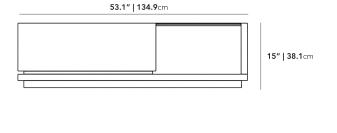

## Dimensions

53.1 in x 27.5 in x 15 in (Width x Depth x Height) All measurements are approximations.

Assembly Instructions Download