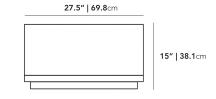

## Dimensions

53.1 in x 27.5 in x 15 in (Width x Depth x Height) All measurements are approximations.

Assembly Instructions Download