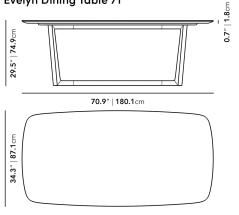

### Evelyn Dining Table 71"

#### Dimensions

70.9 in x 34.3 in x 29.5 in (Width x Depth x Height) All measurements are approximations.

Assembly Instructions Download