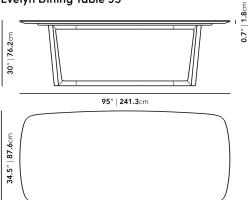

ome dark base are like the perfect homecoming pair. Made with your choice of white lacquer, white or black ceramic, carrara or black marble and dark wood, the Evelyn Dining Table is an immediately modern classic, simply designed and ready to bring home.

Shop the Elaine Dining Table here.

For an in-between size, shop the Eleanor Dining Table here.

#### Details

- Choice of ceramic or marble top finished with natural wax and polished
- Solid ash wood legs
- Painted walnut finish
- $\bullet$   $% \ensuremath{\mathsf{This}}$  by the shipped in a wooden crate, tools are recommended for unboxing

#### Dimensions

70.9 in x 34.3 in x 29.5 in (Width x Depth x Height) All measurements are approximations.

Assembly Instructions Download

### Evelyn Dining Table 71"



## Evelyn Dining Table 95"