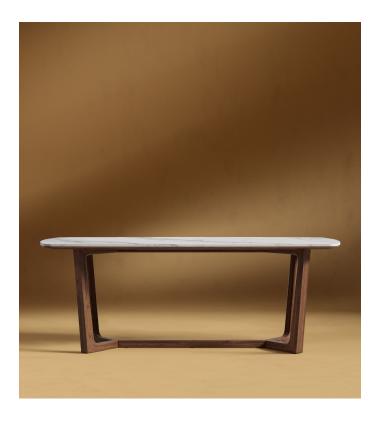

# **Evelyn Dining Table**

Gorgeous, opulent table top and a handsome dark base are like the perfect homecoming pair. Made with your choice of white lacquer, white or black ceramic, carrara or black marble and dark wood, the Evelyn Dining Table is an immediately modern classic, simply designed and ready to bring home.

#### Details

- Choice of ceramic or marble top finished with natural wax and polished
- Solid ash wood legs
- Painted walnut finish
- $\bullet$   $% \ensuremath{\mathsf{This}}$  by the shipped in a wooden crate, tools are recommended for unboxing

#### Dimensions

70.9 in x 34.3 in x 29.5 in (Width x Depth x Height) All measurements are approximations.

Assembly Instructions Download