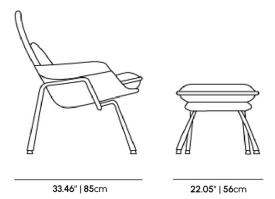

## Dimensions

39 in x 33.5 in x 39 in (Width x Depth x Height) All measurements are approximations.

Assembly Instructions Download