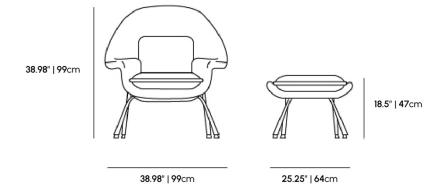

## Dimensions

39 in x 33.5 in x 39 in (Width x Depth x Height) All measurements are approximations.

Assembly Instructions Download