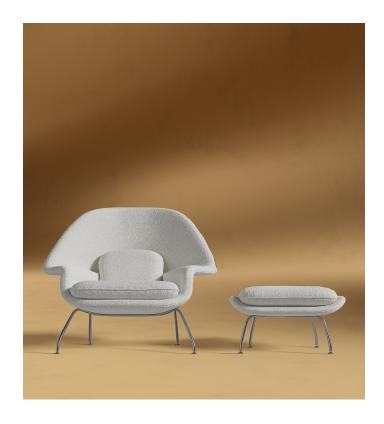

## Womb Chair and Ottoman

The set owes much of its popularity to the simple, sweeping structure with indented armrests and movable cushions that enable you to lounge, sit upright or slouch, in whichever way you desire. The chair offers a comforting sense of security that is derived from the organic shape of the shell rather than it's cushioning.