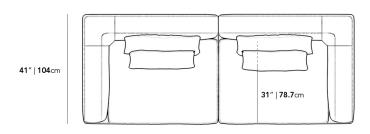

## Dimensions

102 in x 41 in x 25.5 in (Width x Depth x Height) Seat Height: 16.5 in Seat Depth: 21.7 in Arm Height: 26 in

All measurements are approximations.

25.5" | 65m | 16.5" | 42cm