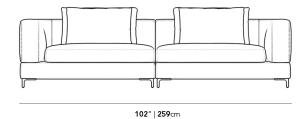

## Dimensions

102 in x 41 in x 25.5 in (Width x Depth x Height) Seat Height: 16.5 in Seat Depth: 21.7 in Arm Height: 26 in

All measurements are approximations.

25.5" | 65m | 16.5" | 42cm