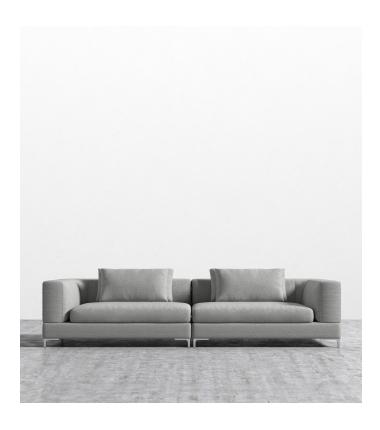

## Antonio Sofa

European styling and generous proportions give the Antonio a unique and stunning presence. Meticulously structured seams and a low profile are modern and minimalist. High chaise pillow tops create corners of intimacy while low back modules leave living space unobstructed for a feeling of openness. Various configurations of this collection allow for customization to any space.

## Details

- Kiln-dried hardwood frame with doweled joints and reinforced corner blocks
- Soft-padded frame made with polyurethane foam wrapped in polyester fiber
- 8 gauge sinuous spring construction
- 3 layer high-density foam cushioning topped with premium 100% goose feathers
- Low profile solid stainless steel legs
- Double layer back cushions are stitched together
- Connectors are not used with this piece
- Includes two corner pieces
- Soft Feel (Learn more about our sofa firmness here.)
- Legs require light assembly