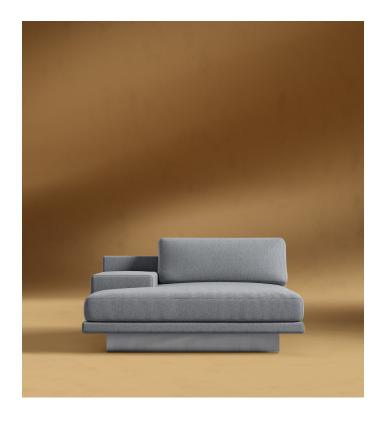

## Dresden Left Chaise with Armrest - Clearance

Compelling in its simple yet cutting edge style, the Dresden modular collection is a bold take on contemporary design. The sleek, low profile frame is met with grand cloud-like seat cushions to create the statement making structure. The Dresden also balances the expansive seating with an interchangeable side table insert that is offered in walnut, natural, and white lacquer finishes. Grounded on cast stainless steel legs with an elegant brushed finish, this piece's thoughtful composition demonstrates an exceptional opportunity for modern luxury in your home.

## Details

- Kiln-dried hardwood frame with doweled joints and reinforced corner blocks
- Soft-padded frame made with polyurethane foam wrapped in polyester fiber
- 8 gauge sinuous spring construction
- 3 layer high-density foam cushioning topped with premium 100% goose feathers
- Low profile solid stainless steel legs
- Armrest can be removed
- Available as preset or custom modular configurations
- Soft Feel (Learn more about our sofa firmness here.)