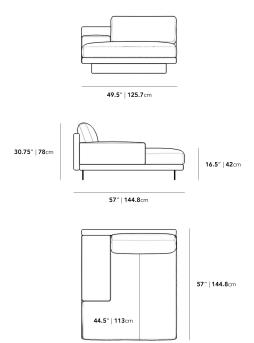

## Dimensions

49.5 in x 57 in x 30.75 in (Width x Depth x Height) Seat Height: 16.5 in Seat Depth: 44.5 in All measurements are approximations.

Assembly Instructions Download