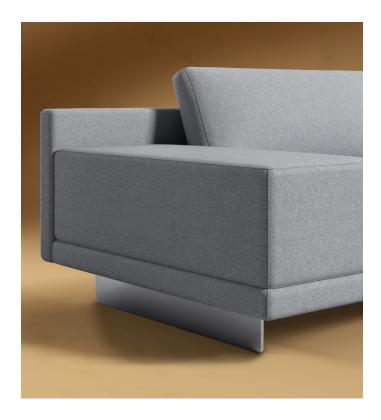

## Dresden Armrest -Clearance

Compelling in its simple yet cutting edge style, the Dresden modular collection is a bold take on contemporary design. The Dresden balances the expansive seating with an interchangeable side table or arm rest option.

## Details

- $\circ$   $\;$  Choose from a variety of upholstery options to match the Dresden collection
- Armrest or side table can be attached interchangeably
- Light assembly required
- Medium Feel (Learn more about our sofa firmness here.)

## Dimensions

35.4 in x 16.5 in x 13 in (Width x Depth x Height) All measurements are approximations.