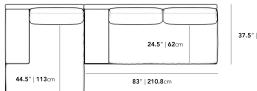

## Dimensions

132.5 in x 57 in x 30.75 in (Width x Depth x Height) All measurements are approximations.

Assembly Instructions Download