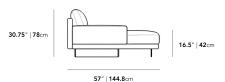

## Dimensions

132.5 in x 57 in x 30.75 in (Width x Depth x Height) All measurements are approximations.

Assembly Instructions Download