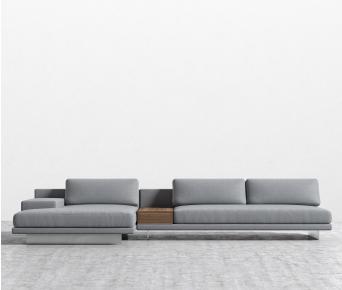

Compelling in its simple yet cutting edge style, the Dresden modular collection is a bold take on contemporary design. The sleek, low profile frame is met with grand cloud-like seat cushions to create the statement making structure. The Dresden also balances the expansive seating with an interchangeable side table insert that is offered in walnut, ash, marble, and white lacquer finishes. Grounded on cast stainless steel legs with an elegant brushed finish, this piece's thoughtful composition demonstrates an exceptional opportunity for modern luxury in your home.

Dresden Sectional Sofa

See the entire Dresden Collection here.

Additional side table color options available here.

Learn more about the Dresden design here.

Low profile solid stainless steel legs Includes 1 chaise with armrest & amp; 1 armless sofa with walnut

storage table

Storage table in walnut veneer with push to open drawer (additional color options sold separately)