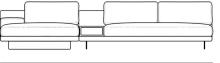

Low profile solid stainless steel legs Includes 1 chaise with armrest & amp; 1 armless sofa with walnut

storage table

Storage table in walnut veneer with push to open drawer (additional color options sold separately)

- Available as preset or custom modular configurations Soft Feel (Learn more about our sofa firmness here.)

Legs require light assembly

To join the modular pieces together please use the connector pieces that are included