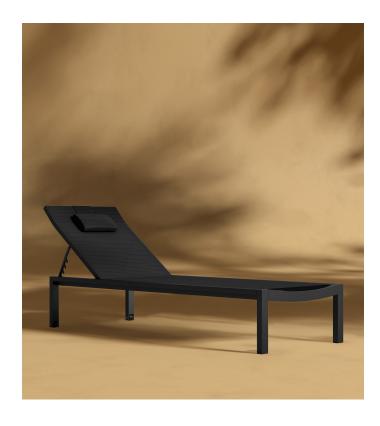

## Spencer Outdoor Lounger

Rest easy in the Spencer Lounge Chair, featuring a plush head cushion and three adjustable positions for effortless relaxation. Finished with UV resistant fabric and a fade resistant powder coated metal frame, the Spencer Lounge Chair elevates any outdoor living space.

## Details

- High performance aluminium frame
- Fade resistant powder coated finish
- UV resistant fabric seat
- Head cushion included
- Adjustable to three positions
- Available in two colors