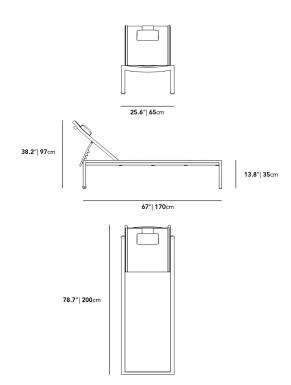

## Dimensions

25.6 in x 78.7 in x 38.2 in (Width x Depth x Height) All measurements are approximations.

Assembly Instructions Download