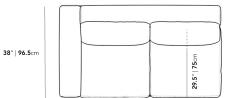

## Dimensions

66.5 in x 38.1 in x 24.8 in (Width x Depth x Height) All measurements are approximations.

Assembly Instructions Download