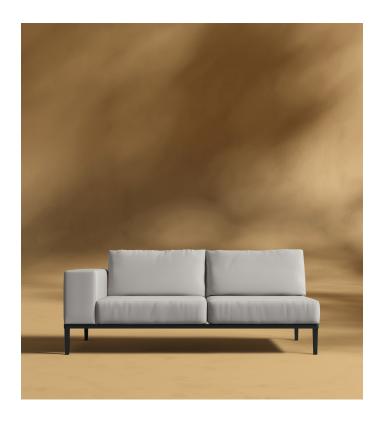

## Francis Outdoor Left Arm 2 Seater

Incorporate modern simplicity into any outdoor living space with our Francis Modular collection. Made of high performance materials and plush fabrics; the Francis Left Arm 2 Seater is perfect for relaxing with a book or a glass of wine on a calm summer night. Use alone as an open end sofa or incorporate with other modules, the Francis is flexible for any space.