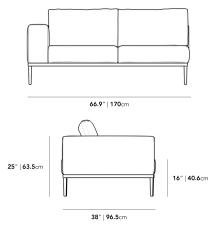

## Dimensions

66.5 in x 38.1 in x 24.8 in (Width x Depth x Height) All measurements are approximations.

Assembly Instructions Download