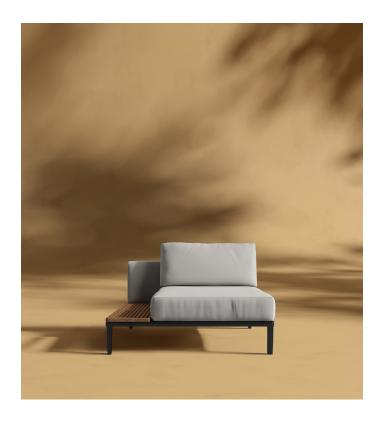

## Francis Outdoor Left Chaise

Incorporate modern simplicity into any outdoor living space with our Francis Modular collection. Made of high performance materials and a built-in teak slat styled table; the Francis Left Chaise is perfect for relaxing with a book or a glass of wine on a calm summer night. Use alone as an armless sofa or incorporate with other modules, the Francis is flexible for any space.

## Dimensions

65.7 in x 40.9 in x 24.8 in (Width x Depth x Height) All measurements are approximations.

Assembly Instructions Download