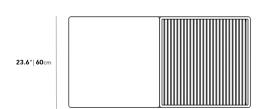

Dimensions

47.3 in x 23.6 in x 13 in (Width x Depth x Height) All measurements are approximations.

Assembly Instructions Download