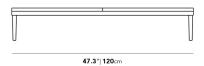

Dimensions

47.3 in x 23.6 in x 13 in (Width x Depth x Height) All measurements are approximations.

Assembly Instructions Download