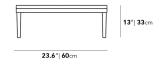

Dimensions

47.3 in x 23.6 in x 13 in (Width x Depth x Height) All measurements are approximations.

Assembly Instructions Download