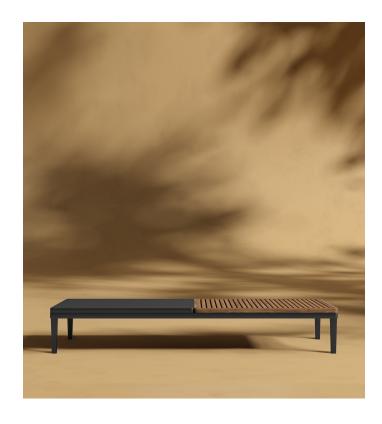

## Francis Outdoor Coffee Table - Rectangle

Incorporate modern simplicity into any outdoor living space with our Francis Modular collection. Made of high performance materials and a teak slat styled table; the Francis Coffee Table is perfect for relaxing with a book or a glass of wine on a calm summer night. Use alone as a coffee table or incorporate with other modules, the Francis is flexible for any space.

See the entire Outdoor Francis Collection here.

Pair with the Outdoor Modular Sectional here.

Details

High performance aluminium frame

Black fade resistant powder coated finish

Teak wood

Light assembly required