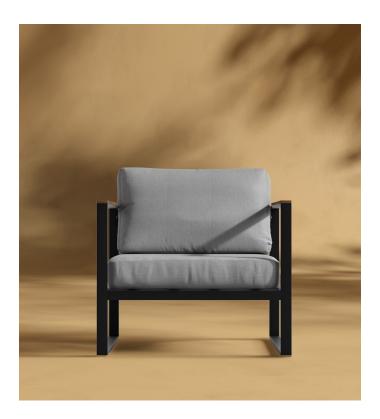

## Louis Outdoor Armchair

Dressed in structured lines and a durable black powder coated frame, the Louis Outdoor Armchair embodies relaxed, coastal-inspired expressions. Designed with comfort and durability in mind, the Louis collection features fast dry foam cushions in cool toned UV resistant fabric and teak wood accents; perfect for turning any outdoor space into a modern sanctuary.

## Details

- High performance aluminum frame
- Black fade resistant powder coated finish
- Fast dry foam cushion
- UV resistant fabric
- Removable cushions
- Teak wood armrests
- Firm Feel (Learn more about our sofa firmness here.)
- Assembly is required