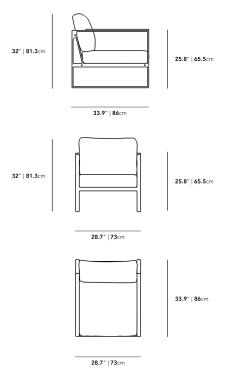

## Dimensions

28.7 in x 33.9 in x 32 in (Width x Depth x Height) All measurements are approximations.

Assembly Instructions Download