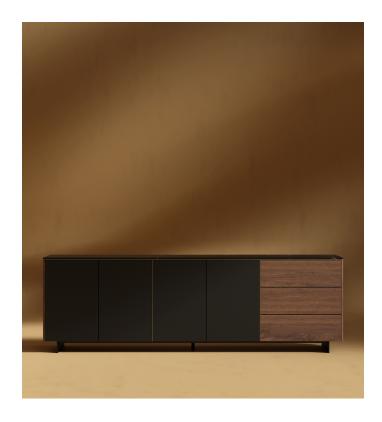

## Augustus Sideboard

Create an effortlessly cool, contemporary space with the soft tones of our marble topped Augustus Sideboard. The marble top is grounded with a black solid metal base. Featuring a simple warm walnut veneer, delicate gold detailing, and modern dark cabinet fronts; the Augustus will add a touch of timeless elegance to any space.

## Details

- White or black marble top Smooth American walnut veneer
- California 2 Compliant MDF
- Polished gold metal detailing
- Soft-close engineered drawers and cabinets; black and walnut veneer
- Black powder coated solid metal base
- Light assembly required
- This product will be shipped in a wooden crate, tools are recommended for unboxing