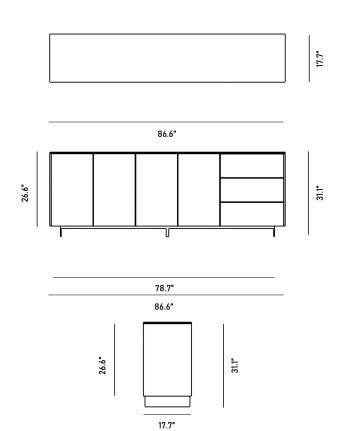

## Dimensions

86.6 in x 17.7 in x 31.1 in (Width x Depth x Height) All measurements are approximations.