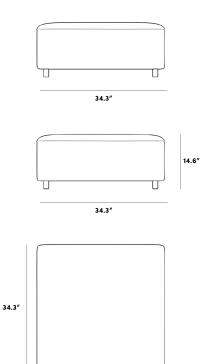

## Dimensions

34.3 in x 34.3 in x 14.6 in (Width x Depth x Height) All measurements are approximations.