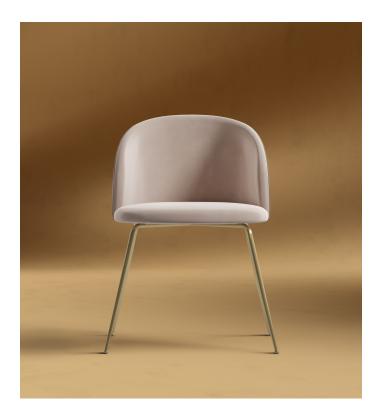

## **Iris Chair**

Elegant upholstered curves meet sleek industrial legs, for an organic dining chair with a modern flair. An ergonomic, contemporary design conforms to the human body for maximum comfort. Available in a variety of sustainable and long-lasting materials and color options to personalize your space.

## Details

- .
- Solid metal legs Curved fiberglass shell .
- High density foam cushioning Floor protective glides .
- .
- Light assembly required. See assembly instructions here. .