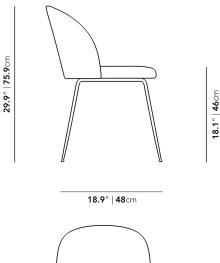

## Dimensions

18.9 in x 18.9 in x 29.9 in (Width x Depth x Height) Seat Height: 18.1 in Seat Depth: 18.5 in All measurements are approximations.

Assembly Instructions Download

18.9" | 48cm