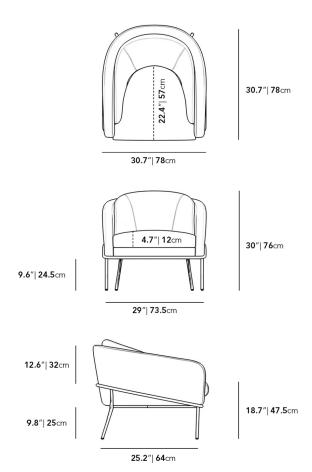

## Dimensions

30.7 in x 30.7 in x 30 in (Width x Depth x Height) All measurements are approximations.

**Assembly Instructions** Download