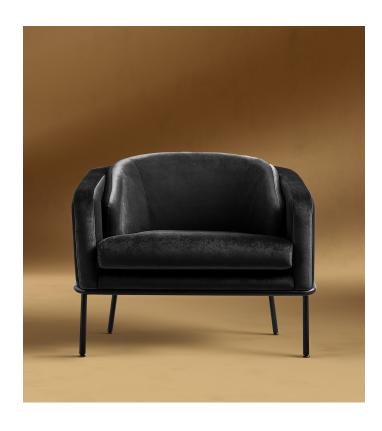

## Angelo Lounge Chair

The timeless silhouette of the Angelo Lounge Chair exudes luxury within any home. Sleek black steel legs wrap around a robust and accommodating seat complementing our premium filled backrest. Angelo's chic ambiance creates an indulgent lounging experience, adding to your home's overall aesthetic. Bring Italian inspired design home with this modern piece available in your choice of premium upholstery.