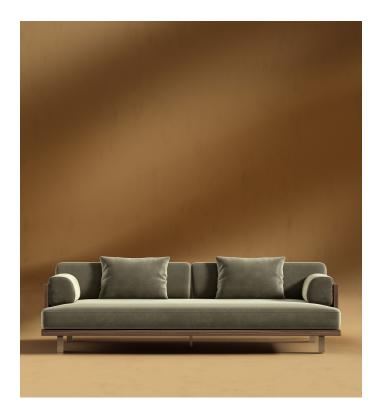

## Maria Sofa

This sofa pays tribute to the simplicity of Japanese architecture and minimalist aesthetic. While the smooth walnut frame surrounding the supple cushions evokes a sense of delight, revealing the natural beauty of the Maria Sofa. The simple silhouette adorned in plush velvet creates an inviting design that captivates the eye. Pair with the Maria Coffee Table for a cohesive look.

## Details

- Kiln-dried hardwood frame with dowelled joints and reinforced corner blocks
- 8 gauge sinuous spring construction
- 3 layer high-density foam cushioning topped with premium 100% goose feathers
- Smooth walnut frame
- Brass metal legs
- Includes 2 throw pillows
- Soft Feel; our sofest sofa (Learn more about our sofa firmness here.)
- Assembly required
- Please ensure to measure your entrances, elevators, hallways, and the location where you plan on putting the furniture to make sure the product will easily fit through.
- Shipping dimensions: 97" x 45.5" x 22.7" (W x D x H)