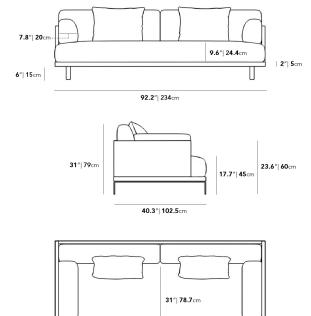

## Dimensions

92.2 in x 40.3 in x 31 in (Width x Depth x Height) Seat Height: 17.7 in Seat Depth: 31 in Arm Height: 23.6 in All measurements are approximations.

Assembly Instructions Download

**6.5**"| **16.5**cm