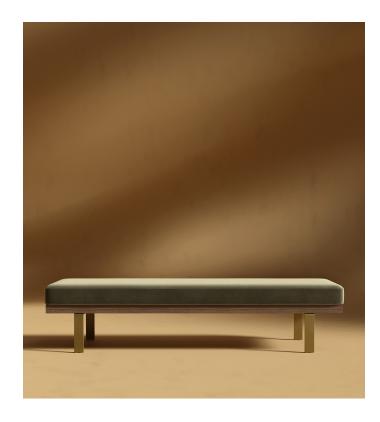

## Maria Bench

Transport yourself to the serene atmosphere of the Maria Bench. Set on slender, modern brass metal legs, the rectangle seat is gently padded and fully upholstered for luxurious comfort. Evoking a sense of sophistication and elegance in any setting.

## Details

- High density foam seat Smooth walnut veneer
- California Phase 2 Compliant MDF
- Brass metal legs
- Assembly required