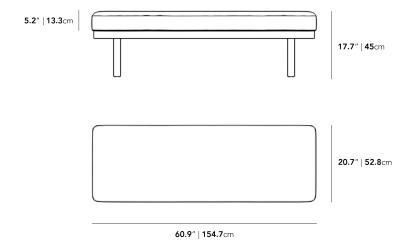

## Dimensions

60.9 in x 20.7 in x 17.7 in (Width x Depth x Height) Seat Height: 15.5 in Seat Depth: 20.67 in All measurements are approximations.

Assembly Instructions Download