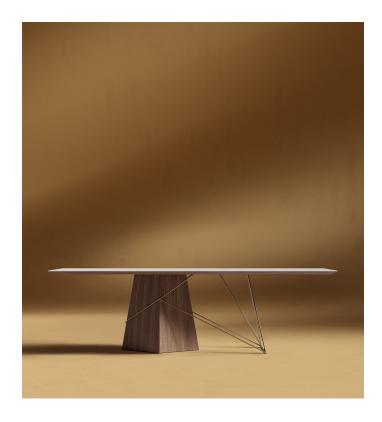

## Winston Rectangular Table

The Winston Rectangular Table has a unique aesthetic, borrowing elements from both the mid-century modern style as well as from contemporary minimalism. Its intentional single pedestal base with brass metal accent is uncluttered yet sophisticated in design with a clean Scandinavian inspired top. Also available in round sizes.

## Details

- High gloss white lacquer with clear tempered glass top
- Smooth American walnut veneer
- California Phase 2 Compliant MDF
- Solid brass metal legs
- Brushed finish
- Generously beveled edge
- Glass top is not removable
- Light assembly required