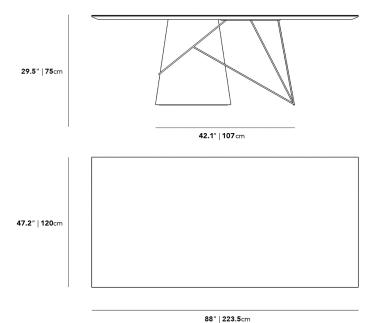

## Dimensions

88 in x 47.2 in x 29.5 in (Width x Depth x Height) All measurements are approximations.

Assembly Instructions Download