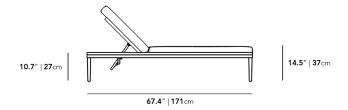

## Dimensions

40.5 in x 67.4 in x 10.7 in (Width x Depth x Height) All measurements are approximations.

Assembly Instructions Download