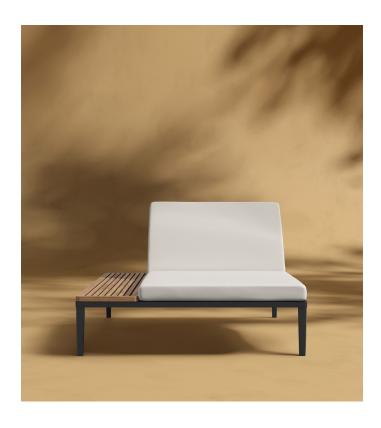

## Francis Outdoor Lounger

Incorporate modern simplicity into any outdoor living space with our Francis Outdoor Lounger. Made of high performance materials and plush fabrics; the Francis Outdoor Lounger is perfect for relaxing with a book or a glass of wine on a calm summer night.

## Details

- High performance aluminum frame
- Choose from black or white fade resistant powder coated finish
- UV resistant fabric seat
- Adjustable to three positions
- Light assembly required

Teak wood is a perfect material for the outdoors. While it is highly durable and low-maintenance, teak wood will patina over time and will need to be maintained to preserve the golden tone. Visit our product care video for regular maintenance care.