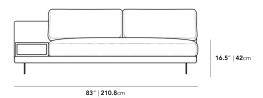

83 in x 37.5 in x 30.75 in (Width x Depth x Height) All measurements are approximations.

Assembly Instructions Download