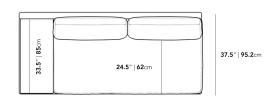

83 in x 37.5 in x 30.75 in (Width x Depth x Height) All measurements are approximations.

Assembly Instructions Download