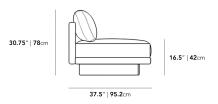

83 in x 37.5 in x 30.75 in (Width x Depth x Height) All measurements are approximations.

Assembly Instructions Download