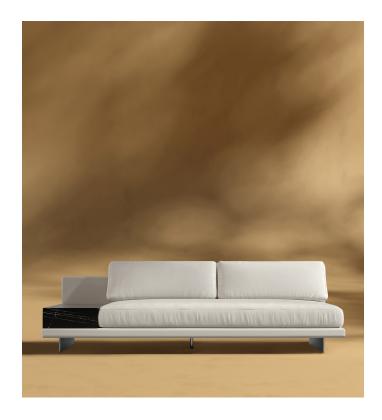

## Dresden Outdoor Armless Sofa with Side Table

Compelling in its simple yet cutting edge style, the Dresden Outdoor Modular brings a fresh perspective to contemporary outdoor living. The sleek, low profile frame is met with grand cloud-like seat cushions to create the statement making structure. The Dresden also balances the expansive seating with an interchangeable side table insert that is offered in white ceramic or black ceramic finishes. Grounded on aluminum metal legs, this piece's thoughtful composition demonstrates an exceptional opportunity for modern luxury in any outdoor space

## Details

- High performance aluminum frame
- Fast dry foam
- Includes 1 armless sofa with choice of add on storage table
- Available as preset or custom modular configurations
- Armrest and side table can be attached interchangeably Connectors not included/compatible for this collection
- Firm Feel (Learn more about our sofa firmness here.)
- Legs require light assembly