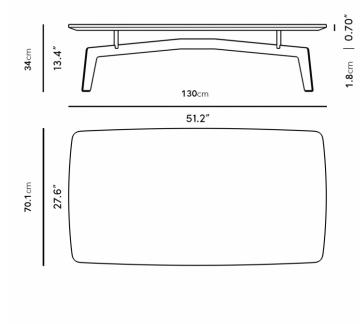

## Dimensions

51.2 in x 27.6 in x 13.4 in (Width x Depth x Height) All measurements are approximations.