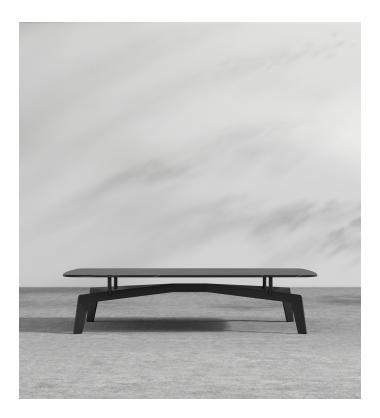

## Evelyn Coffee Table - Rectangular

Gorgeous marble look ceramic top and a handsome metal base are like the perfect homecoming pair. Made with your choice of white or black ceramic, the Evelyn Coffee Table is an immediately modern classic, simply designed and ready to bring to any indoor and outdoor living space.

## Details

- Choice of white or black ceramic top
- Stainless steel legs Matte black finish
- For indoor or outdoor use
- Light assembly required
- This product will be shipped in a wooden crate, tools are • recommended for unboxing