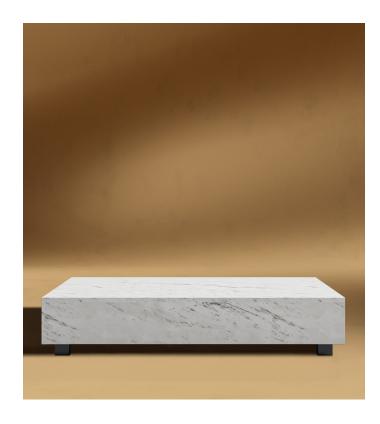

# Liza Coffee Table

The Liza Coffee Table brings form and function to the great outdoor and indoor spaces. With its clean and simple, low-profile design, the Liza anchors any space. Made of beautifully polished stone top and striking matte black metal legs, Liza creates an airy float-like feel to any living space.

### Details

- Choice of white terrazzo, white ceramic, or black ceramic top
- Matte black metal legs
- Available in two sizes
- For indoor and outdoor use
- Light assembly required
- This product will be shipped in a wooden crate, tools are recommended for unboxing