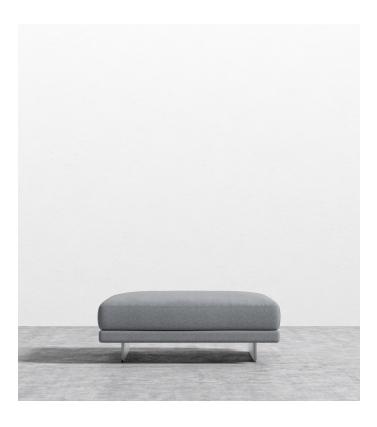

## **Dresden Ottoman**

Compelling in its simple yet cutting edge style, the Dresden Ottoman is a bold take on contemporary design. The sleek, low profile frame is met with grand cloud-like seat cushions to create the statement making structure. Grounded on cast stainless steel legs with an elegant brushed finish, this piece's thoughtful composition demonstrates an exceptional opportunity for modern luxury in your home. Use on its own for extra seating or pair with additional modules to create a custom configuration for any space.