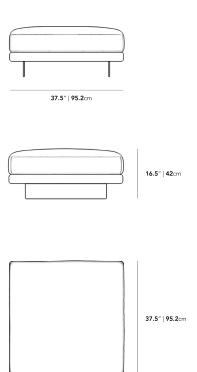

## Dimensions

37.5 in x 37.5 in x 16.5 in (Width x Depth x Height) All measurements are approximations.

**Assembly Instructions** Download