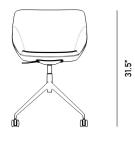

## Dimensions

20.5 in x 19.7 in x 31.5 in (Width x Depth x Height) Seat Height: 19.1 in Seat Depth: 14.2 in All measurements are approximations.

Assembly Instructions Download

20.86"