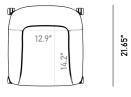

## Dimensions

20.5 in x 19.7 in x 31.5 in (Width x Depth x Height) Seat Height: 19.1 in Seat Depth: 14.2 in All measurements are approximations.

Assembly Instructions Download

20.86"