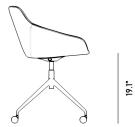

## Dimensions

20.5 in x 19.7 in x 31.5 in (Width x Depth x Height) Seat Height: 19.1 in Seat Depth: 14.2 in All measurements are approximations.

Assembly Instructions Download

20.86"