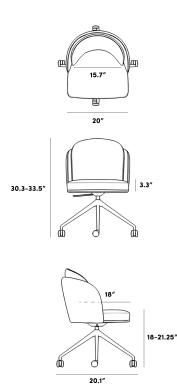

## Dimensions

20 in x 20.1 in x 33.5 in (Width x Depth x Height) All measurements are approximations.

Assembly Instructions Download