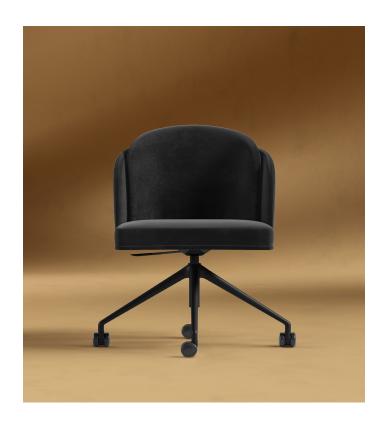

## **Angelo Office Chair**

The timeless silhouette of the Angelo Office Chair exudes luxury within any office setting. The sleek black metal base complements the robust and accommodating seat featuring our premium filled backrest. Angelo's chic ambiance creates an indulgent work experience, adding to your space's overall aesthetic. Bring Italian inspired design to your office space with this modern piece available in your choice of premium upholstery.

## Details

- Solid powder coated metal base
- High density foam seat
- Adjustable seat height
- Piston gas lift
- 4-star base
- Caster wheelsOptional glides included
- Light assembly required. See assembly instructions here.

## Dimensions

20 in x 20.1 in x 33.5 in (Width x Depth x Height) All measurements are approximations.

Assembly Instructions Download