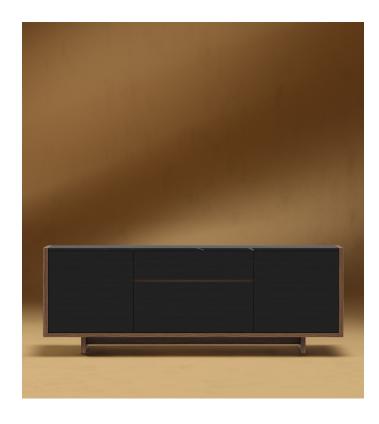

## Gia Storage

Breathtaking and intriguing, the Gia draws you in with its elegant and architectural silhouette. Like a waterfall, the smooth walnut cascades down the sides while the marble top anchors the storage unit. The Gia Desk Storage combines functionality and luxury into any space. Pair with the Gia Desk for the ultimate workspace.

## Details

- Smooth American walnut veneer
- California Phase 2 Compliant MDF
- Choose either white or black marble top

Hanging attachment for files featured in the larger drawer component.

- Interior drawer dimensions:
- Small Drawer: 23.9 x 13.8 x 3.9 in
- Large Drawer: 23.9 x 13.8 x 10.2 in
- Interior cabinet dimensions: 17.7 x 14.6 x 19.4 in
- Light assembly required
- This product will be shipped in a wooden crate, tools are recommended for unboxing