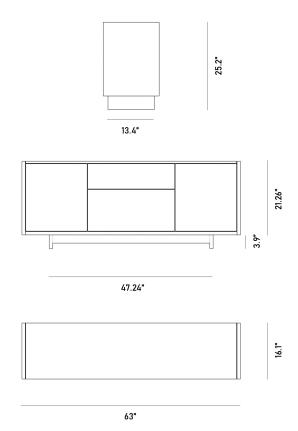

## Dimensions

63 in x 16.1 in x 25.2 in (Width x Depth x Height) All measurements are approximations.

Assembly Instructions Download