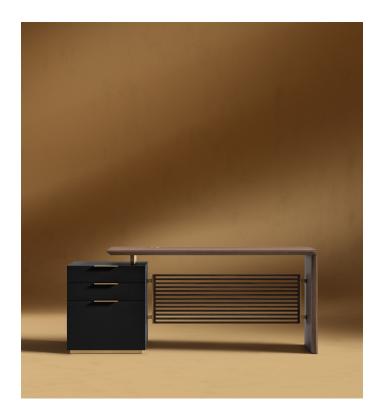

## Georgio Desk

Georgio is an unparalleled contemporary desk, that captures the pure essence of modern luxury. Minute brass details and judiciously applied materials, accentuate the linear lines of the rich ebony storage unit and walnut slat detail. The Georgio Desk is the perfect foundation for any workspace.

## Details

- Smooth American walnut veneer top California Phase 2 Compliant MDF Black oak veneer storage unit included .
- .
- Brushed brass handles .
- Includes one access hole for cable management .
- Assembly required .