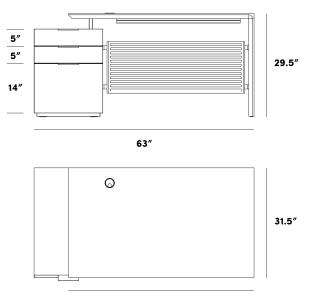

## Dimensions

63 in x 31.5 in x 29.5 in (Width x Depth x Height) All measurements are approximations.

Assembly Instructions Download