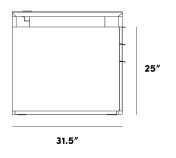

## Dimensions

63 in x 31.5 in x 29.5 in (Width x Depth x Height) All measurements are approximations.

Assembly Instructions Download