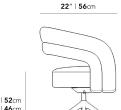

Dimensions

24.8 in x 22 in x 31.5 in (Width x Depth x Height) All measurements are approximations.

Assembly Instructions Download

20.5" | 52cm 18.1" | 46cm Щ

ф

19.2" | 49cm