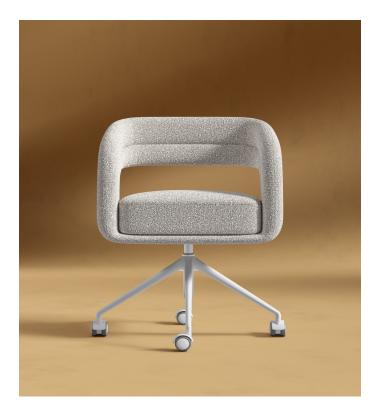

## **Mia Office Chair**

Discover a sense of sophisticated luxury with the sculptural shape of the Mia Office Chair. A fresh take on the traditional office chair, the softly upholstered curves, and the intricate details of Mia creates a grandiose feel of modern elegance in any office setting.

## Details

- Solid powder coated black metal legs or white metal legs .
- High density foam seat .
- .
- .
- Adjustable seat height Piston gas lift Features tilt mechanism .
- 4-star base .
- Caster wheels .
- Light assembly required .