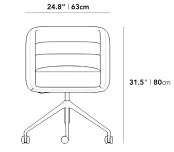

Dimensions

24.8 in x 22 in x 31.5 in (Width x Depth x Height) All measurements are approximations.

Assembly Instructions Download

20.5" | 52cm 18.1" | 46cm Щ

ф

19.2" | 49cm