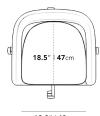

Dimensions

24.8 in x 22 in x 31.5 in (Width x Depth x Height) All measurements are approximations.

Assembly Instructions Download

20.5" | 52cm 18.1" | 46cm Щ

ф

19.2" | 49cm