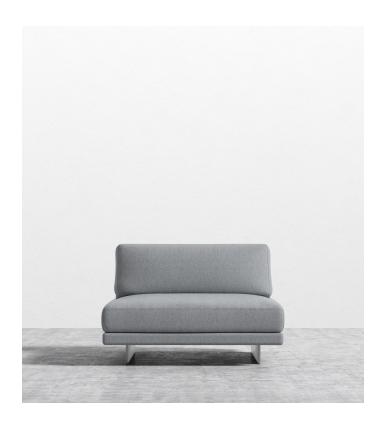

## **Dresden Armless**

Compelling in its simple yet cutting edge style, the Dresden modular collection is a bold take on contemporary design. The sleek, low profile frame is met with grand cloud-like seat cushions to create the statement making structure. Grounded on cast stainless steel legs with an elegant brushed finish, this piece's thoughtful composition demonstrates an exceptional opportunity for modern luxury in your home.

## Details

- Kiln-dried hardwood frame with doweled joints and reinforced corner blocks
- Soft-padded frame made with polyurethane foam wrapped in polyester fiber
- 8 gauge sinuous spring construction
- 3 layer high-density foam cushioning topped with premium 100% goose feathers
- Low profile solid stainless steel legs
- Available as preset or custom modular configurations Soft Feel (Learn more about our sofa firmness here.)