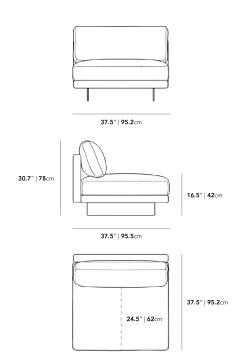

## Dimensions

37.5 in x 37.5 in x 30.7 in (Width x Depth x Height) Seat Height: 16.5 in Seat Depth: 24.5 in All measurements are approximations.