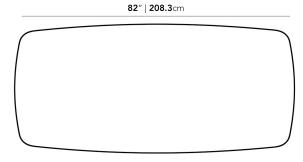

## Dimensions

82 in x 41.9 in x 29.4 in (Width x Depth x Height) All measurements are approximations.

Assembly Instructions Download

56.3" | 143cm