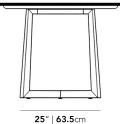

## Dimensions

82 in x 41.9 in x 29.4 in (Width x Depth x Height) All measurements are approximations.

Assembly Instructions Download

56.3" | 143cm