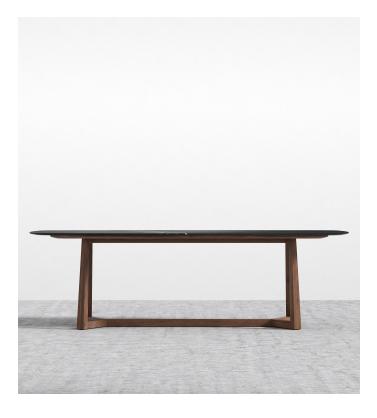

## **Eleanor Dining Table**

An ode to modern design, the delicate composition of the Eleanor Dining Table captivates with its radiant, long-lasting marble top and architectural base. Inherently sophisticated and intriguing, the Eleanor adds a sense of timeless elegance to any space.

## Details

- Solid marble top finished with polished, natural wax •
- Choice of black or white marble Walnut stained legs
- Assembly required
- This product will be shipped in a wooden crate, tools are recommended for unboxing