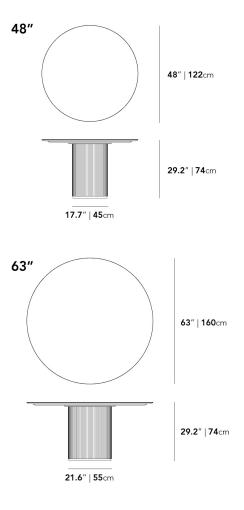

## Dimensions

48 in x 48 in x 29.2 in (Width x Depth x Height) All measurements are approximations.

Assembly Instructions Download