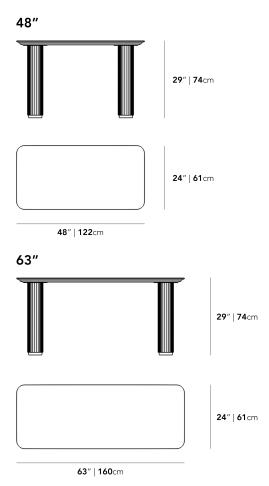

## Dimensions

63 in x 24 in x 30 in (Width x Depth x Height) All measurements are approximations.

Assembly Instructions Download