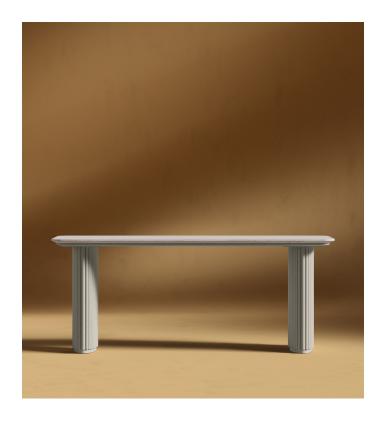

## Athena Desk

The modern, fresh, and captivating embodiment of the Athena Desk sweeps you into a whirlwind of delight and sophistication. Combining everyday functionality with unparalleled design through the elegant composition and luxuriant materials, the Athena softly brings a sense of refined grace to any office space.

## Details

- Multi-purpose table "use as a desk, credenza or dining table Choice of travertine, white or black marble top
- Marble top finished with natural sealant
- Travertine top, unsealed and finished with oil
- Available in walnut, white ash, black oak, or alabaster matte lacquer tambour base
- Comes with foot pads
- Available in two sizes
- Assembly required