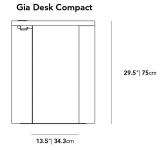

## Dimensions

48 in x 24 in x 29 in (Width x Depth x Height) All measurements are approximations.

**Assembly Instructions** Download