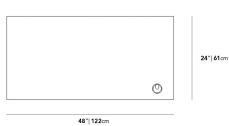

## Dimensions

48 in x 24 in x 29 in (Width x Depth x Height) All measurements are approximations.

**Assembly Instructions** Download