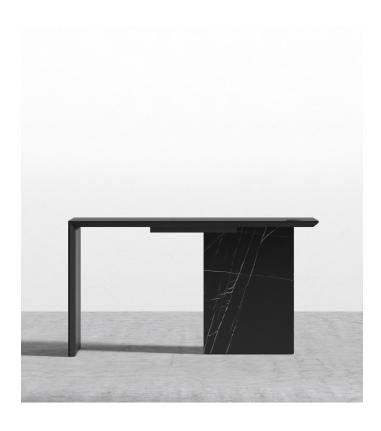

## Gia Desk Compact

Breathtaking and intriguing, the Gia draws you in with its elegant and architectural silhouette. Like a waterfall, the smooth walnut top cascades down the side while the marble anchors the other side. The Gia Desk - Compact combines functionality and luxury into any space.