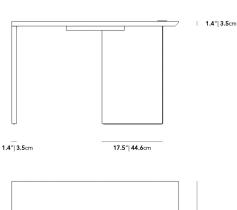

## Dimensions

48 in x 24 in x 29 in (Width x Depth x Height) All measurements are approximations.

**Assembly Instructions** Download