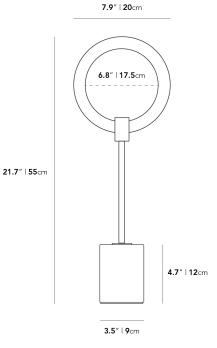

## Dimensions

7.9 in x 3.5 in x 21.7 in (Width x Depth x Height) All measurements are approximations.

Assembly Instructions Download