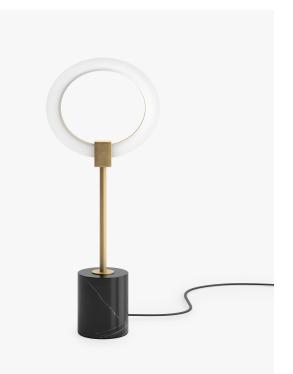

## Aura Table Lamp

Like a sunset, the Aura Table Lamp creates beauty wherever it shines. This contemporary lamp, made of gleaming brass, rich black marble, and halo-like bulb, play on the motifs of radiance and shape. The Aura Table Lamp casts an overarching feel of sophisticated elegance in any room.

## Details

- Brass electroplated frame
- Black marble base
- Black finished bottom wool felt pad •
- . LED integrated light
- 450 Lumen •
- Color Temperature: 3000K .
- .
- Lifespan of 50,000 hrs 1.5-meter black cord with floor switch .
- cETL certified
- Type A/B plug suitable for use in the USA and Canada .
- . Light assembly required