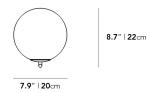

## Dimensions

7.9 in x 11.8 in x 8.7 in (Width x Depth x Height) All measurements are approximations.

**Assembly Instructions** Download