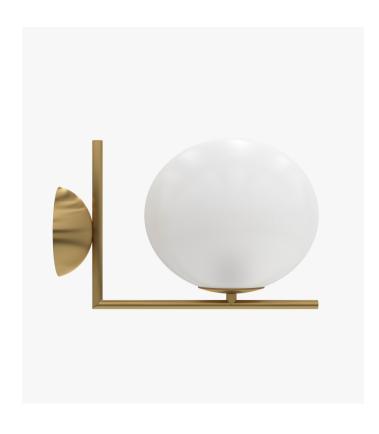

## Iris Sconce

Touched with sophisticated grace, the soft glow of the Iris Sconce delivers a flood of ambient light in any space. While the refined tones of the smooth marble and translucent round glass shade enhance the slim silhouette of the Iris with elegance.

## Details

- Available in antique brass metal Frosted white glass globe
- One E12 socket
- Accommodates one Type A bulb up to 60W incandescent or energy-efficient equivalent (light bulb not included)
- Assembly required
- cETL certified
- Hardwired fixture; professional installation recommended