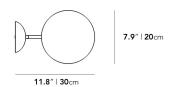

## Dimensions

7.9 in x 11.8 in x 8.7 in (Width x Depth x Height) All measurements are approximations.

**Assembly Instructions** Download