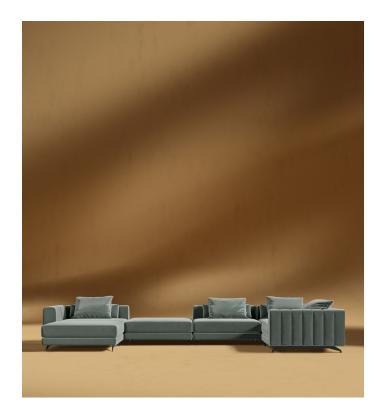

## Berlin Modular Sectional

Open your senses to the enticing shape of the Berlin Modular Sectional. Punctuated by the smooth channel detailing and sumptuous upholstery, the Berlin embodies an atmosphere of modern luxury. Enjoy our preset configuration or customize your own design by purchasing pieces separately.

## Details

- Kiln-dried hardwood frame with doweled joints and reinforced corner blocks
- Soft padded frame made with polyurethane foam wrapped in polyester fiber
- 3-layer high-density foam cushioning topped with premium 100%  $\,$ goose down feathers
- Channel tufted detailing on the back and sides
- Brushed steel finished legs available in black
- Includes 1 left corner piece, 1 right corner piece, 1 armless piece, 2 ottomans, 1 corner piece, 4 rectangle pillows and 4 square pillows
  • Pillow Rectangle - 28.7 in x 10.6 in x 6.3 in
- Pillow Square 20 in x 20 in x 6.3 in
- Soft Feel (Learn more about our sofa firmness here.)