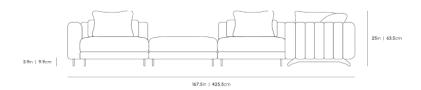

## Dimensions

167.5 in x 86.7 in x 25 in (Width x Depth x Height) All measurements are approximations.

Assembly Instructions Download