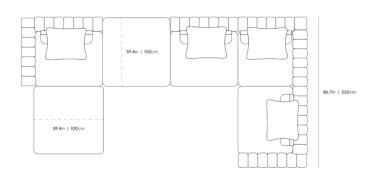

## Dimensions

167.5 in x 86.7 in x 25 in (Width x Depth x Height) All measurements are approximations.

Assembly Instructions Download