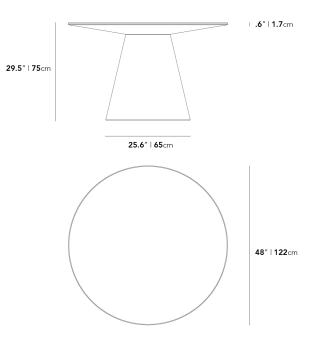

## Details

- Natural glass fiber reinforced white concrete
- Fully finished and sealed
- Waterproof and UV tested Suitable for indoor or outdoor use .
- Generously beveled edge
- Width of base is 25.6" .
- Assembly required. See assembly instructions here. .
- This product will be shipped in a wooden crate, tools are .

## Dimensions

48 in x 48 in x 29.5 in (Width x Depth x Height) All measurements are approximations.

Assembly Instructions Download