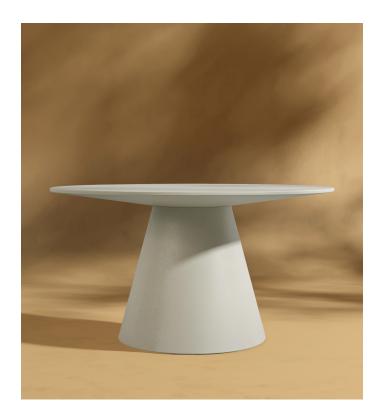

## Winston Dining Table - Concrete

The Winston Outdoor Dining Table - Concrete has a unique aesthetic, borrowing elements from both the mid-century modern style as well as from contemporary minimalism. Its intentional single pedestal base is uncluttered yet sophisticated in design with a clean Scandinavian-inspired top.

## Details

- Natural glass fiber reinforced white concrete
- Fully finished and sealed
- Waterproof and UV tested Suitable for indoor or outdoor use .
- Generously beveled edge
- Width of base is 25.6" .
- Assembly required. See assembly instructions here. .
- This product will be shipped in a wooden crate, tools are .