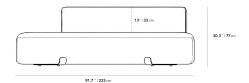

## Dimensions

91.7 in x 42.5 in x 30.3 in (Width x Depth x Height) All measurements are approximations.