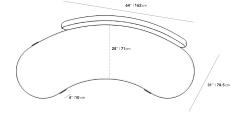

## Dimensions

91.7 in x 42.5 in x 30.3 in (Width x Depth x Height) All measurements are approximations.