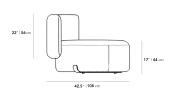

## Dimensions

91.7 in x 42.5 in x 30.3 in (Width x Depth x Height) All measurements are approximations.