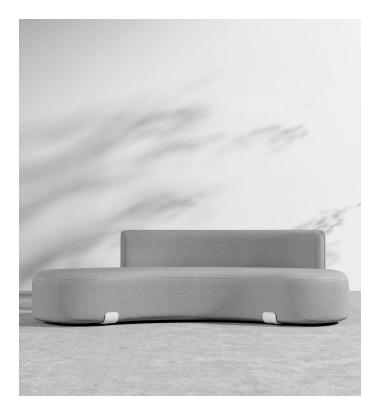

## Tano Outdoor Open Left Curved Sofa

Soft curves and sumptuous materials merge in the Tano Outdoor Open Curved Sofa to create an aura of sophisticated warmth in any outdoor living space. Accentuated by the plush cushioning and robust silhouette, the Tano creates the ultimate space for relaxation. Enjoy our preset configurations or customize your own design by purchasing pieces separately.