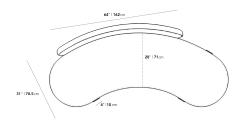

## Dimensions

91.7 in x 42.5 in x 30.3 in (Width x Depth x Height) All measurements are approximations.