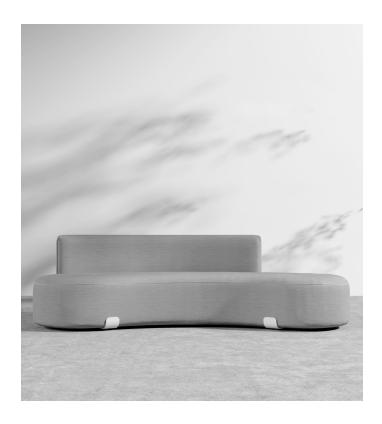

## Tano Outdoor Open Right Curved Sofa

Soft curves and sumptuous materials merge in the Tano Outdoor Open Curved Sofa to create an aura of sophisticated warmth in any outdoor living space. Accentuated by the plush cushioning and robust silhouette, the Tano creates the ultimate space for relaxation. Enjoy our preset configurations or customize your own design by purchasing pieces separately.