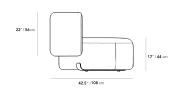

## Dimensions

91.7 in x 42.5 in x 30.3 in (Width x Depth x Height) All measurements are approximations.