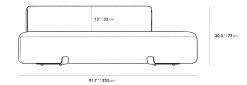

## Dimensions

91.7 in x 42.5 in x 30.3 in (Width x Depth x Height) All measurements are approximations.