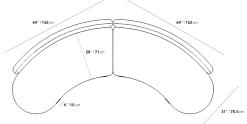

## Dimensions

116 in x 55 in x 30.3 in (Width x Depth x Height) All measurements are approximations.