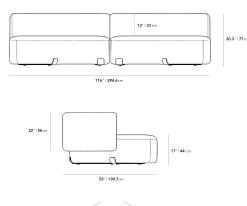

## Dimensions

116 in x 55 in x 30.3 in (Width x Depth x Height) All measurements are approximations.