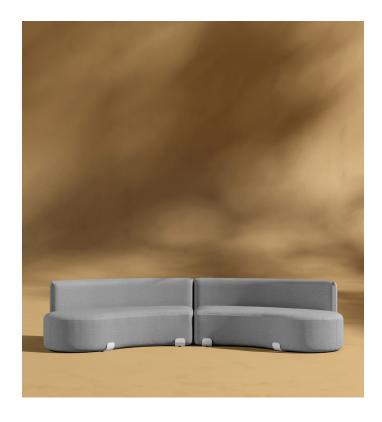

## Tano Outdoor Curved Modular Sofa

Soft curves and sumptuous materials merge in the Tano Outdoor Curved Modular Sofa to create an aura of sophisticated warmth in any outdoor living space.

Accentuated by the plush cushioning and robust silhouette, the Tano creates the ultimate space for relaxation. Enjoy our preset configurations or customize your own design by purchasing pieces separately.

## Details

- High performance aluminum frame
- Rust proof
- Choose from black or white fade resistant powder coated finish
- Fast dry foam
- UV resistant fabric seat
- Firm Feel (Learn more about our sofa firmness here.)
- Includes one right corner piece and one left corner piece