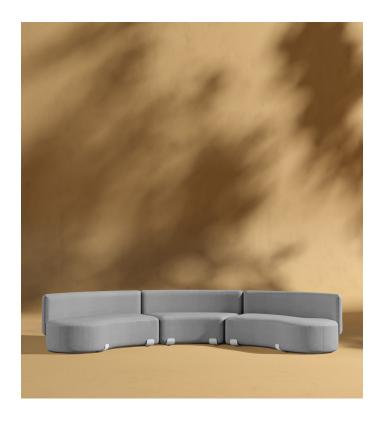

## Tano Outdoor Curved Modular Sectional

Soft curves and sumptuous materials merge in the Tano Outdoor Curved Modular Sectional to create an aura of sophisticated warmth in any outdoor living space. Accentuated by the plush cushioning and robust silhouette, the Tano creates the ultimate space for relaxation. Enjoy our preset configurations or customize your own design by purchasing pieces separately.

## Dimensions

141.7 in x 74.8 in x 30.3 in (Width x Depth x Height) All measurements are approximations.