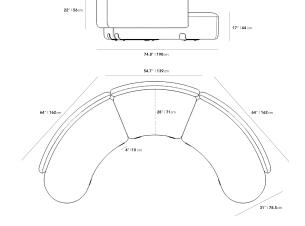

## Dimensions

141.7 in x 74.8 in x 30.3 in (Width x Depth x Height) All measurements are approximations.