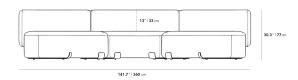

## Dimensions

141.7 in x 74.8 in x 30.3 in (Width x Depth x Height) All measurements are approximations.