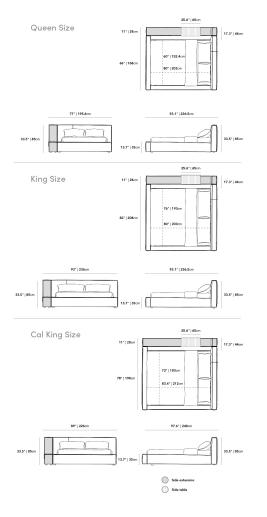

## Dimensions

70 in x 93.7 in x 33.5 in (Width x Depth x Height) All measurements are approximations.

Assembly Instructions Download