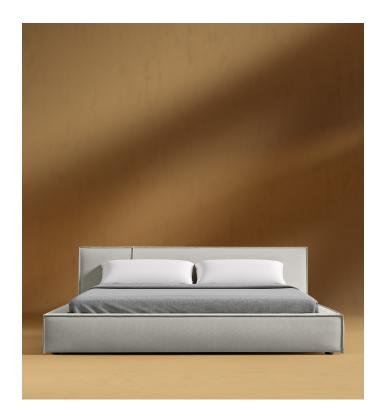

## Porter Bed

The Porter Bed is a simple structured bedframe with boxy flare and a low-set profile. Square sides are made like a side table, while an elevated backrest provides ample back support. High-density foam cushioning is nicely rounded and perfectly firm. Detailed pipe stitching around the edges finishes the eloquent modern modular bed design.

\*Mattress shown in images is 11" thick