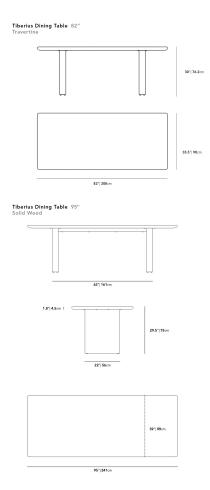

## **Tiberius Table**

Indulge in the exquisite elegance of the Tiberius Dining Table. Borrowing elements from Roman architecture, the grand, monumental silhouette of the Tiberius is meticulously crafted to evoke a sense of timeless elegance. This statement piece is available in two distinct finishes, each with its own unique allure. Choose the sophisticated white travertine in a refined 82" size, or opt for the grandeur of the 95" grey oak, crafted from 100% solid wood. Both sizes offer a striking dining experience and serve as stunning centerpieces for any dining space.

## Dimensions

94.9 in x 38.9 in x 29.5 in (Width x Depth x Height) All measurements are approximations.

Assembly Instructions Download